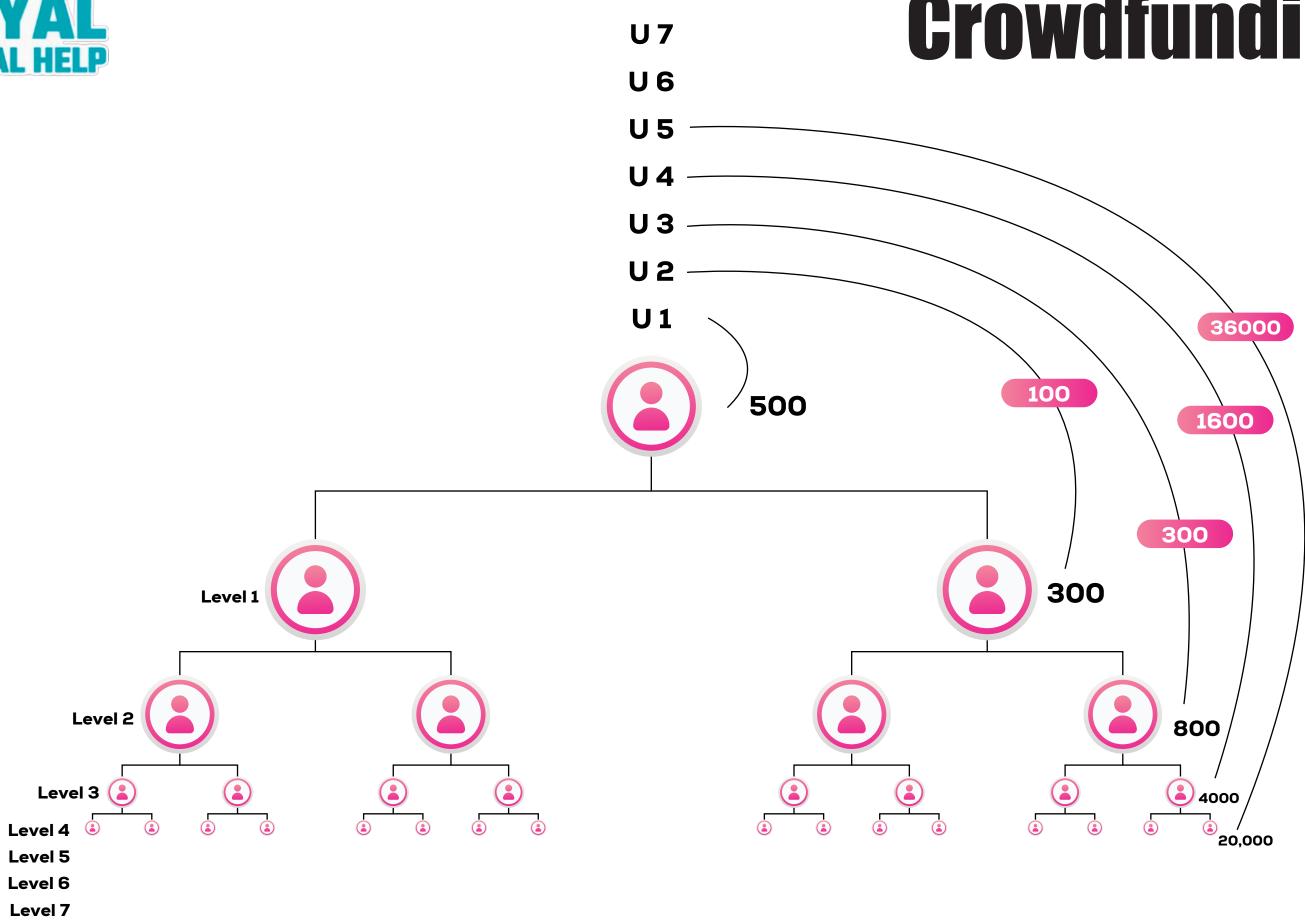

# Types of Incomes

| Sr.No. | Package  | Upgrade Team | Turnover    | Upgrade  | Income      | Sponsor Income |
|--------|----------|--------------|-------------|----------|-------------|----------------|
| 01     | 250      | 2            | 500         | 300      | 100         | 50             |
| 02     | 300      | 4            | 1200        | 800      | 300         | 100            |
| 03     | 800      | 8            | 6400        | 4,000    | 1,600       | 800            |
| 04     | 40,00    | 16           | 64,000      | 20,000   | 36,000      | 8,000          |
| 05     | 20,000   | 32           | 6,40,000    | 1,00,000 | 4,80,000    | 60,000         |
| 06     | 10,0000  | 64           | 64,00,000   | 5,00,000 | 55,00,000   | 4,00,000       |
| 07     | 5,00,000 | 128          | 6,40,00,000 |          | 6,30,00,000 | 10,00,000      |

### Total Income : Rs. 6,90,18,000/-Sponsor Income: Rs. 14,68,950/-

## **Crowdfunding Funding**

- **1- Registration Free Valid 2 Day's**
- 2- Minimum Withdrawal Rs. 150/-
- 3- Withdrawal Timing 9 AM To 8 PM
- 4- Withdrawal & Admin Charges Only 10%
- **5-2 Direct Compulsory For Withdrawal**
- 6- P2P Fund Transfer Available
- 7-3 Direct Compulsory For Withdrawal Platinum, Diamond, Royal Non-working Income