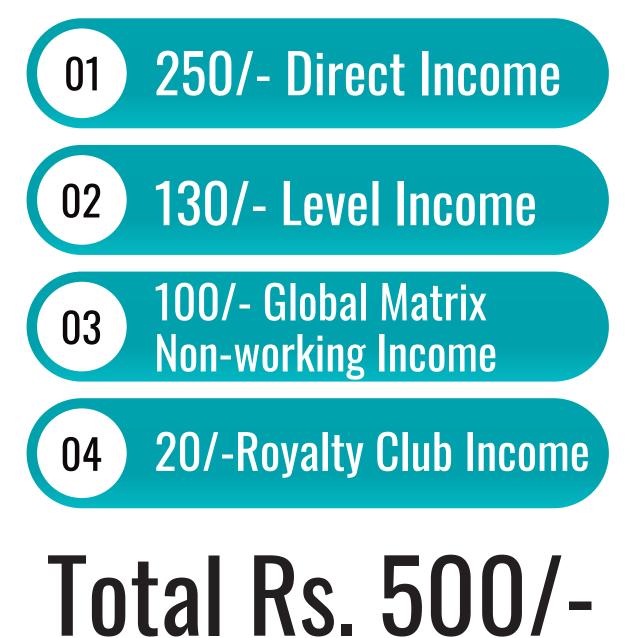

# **Activation Amount** 500/-

# Direct Income Rs.250/-

#### • Direct Income

- Helping Autoupgrade Income
- Helping Sponsor Income
- Global Matrix Non-working Income

#### Level Income

• Royalty Club Income

#### **Royalty Club Income (Rs. 20/-)** If You Do 10 directs, you will get a royalty of Rs 20.

After that, Rs 20 will be withdrawn from all the IDs received in 15 days and will be

distributed equally among all the royalty members.

# **Royalty Club Income**